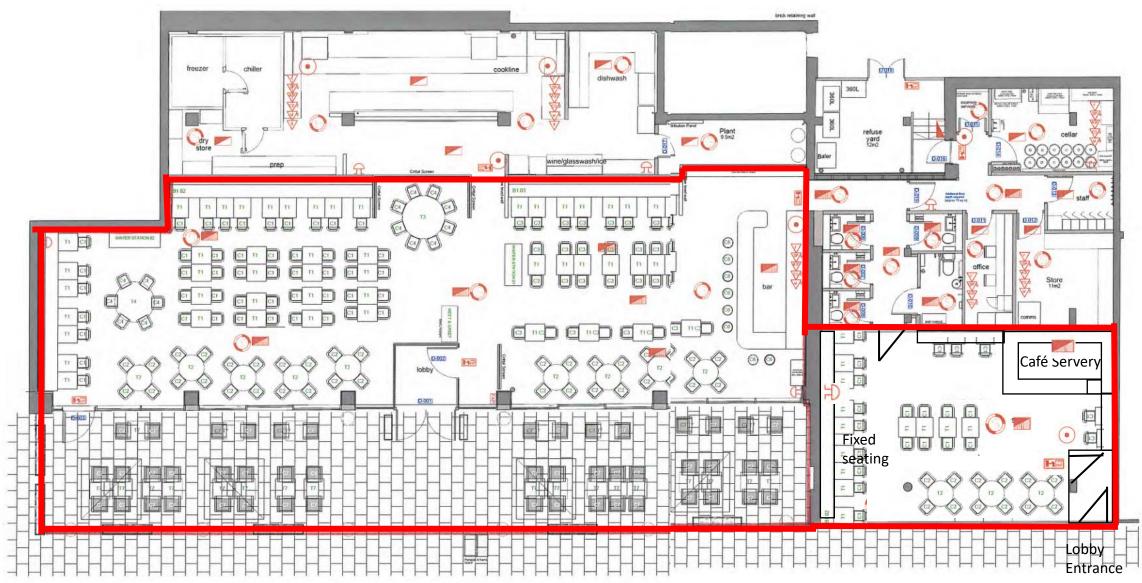

## **Proposed Licensing Plans**

| Refo SROUP LTD., LEP MD  | studio |     |    |        |
|--------------------------|--------|-----|----|--------|
| Women's first            |        |     |    | one    |
| PARE PROVING / DETECTION |        |     |    |        |
| uczneno                  |        |     |    |        |
| trust talt               | atric  | int | Mr | design |
| LIMBARTING MICE, SAN     |        | 211 |    | 400.9  |