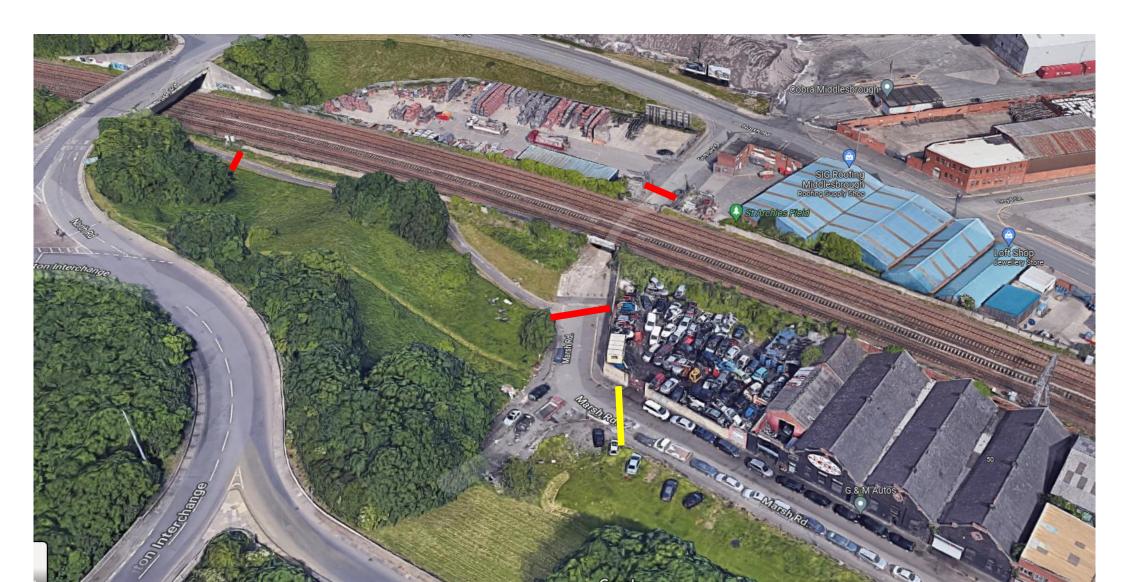

### <u>Denmark Street Rail Bridge – Temporary Road Closures</u>

Bridge Area & Marsh Road Cycle Path - Closure Dates 07:00 03/10/22 to 17:00 20/01/23 (red line area).

- Closure will need to be extended to yellow line for vehicles and pedestrians from 21:00 24/12/22 for 80 hours.