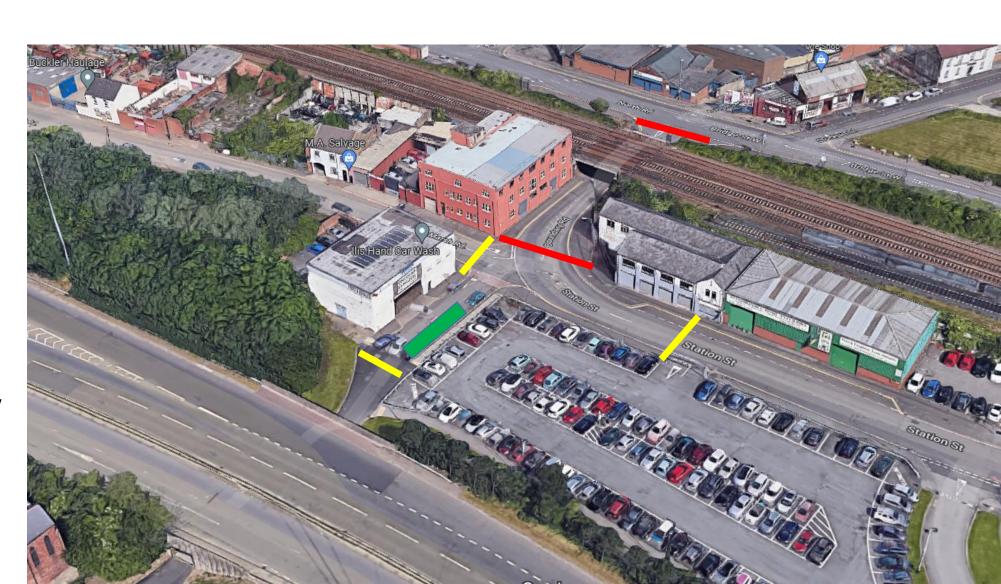

### <u>Boundary Road Rail Bridge – Temporary Road Closures</u>

#### Bridge Area

- Closure will need to be extended to yellow line for vehicles and pedestrians from 21:00 24/12/22 for 80 hours.

Closure Dates (red area only) –

- 22:00 29/10/22 to 09:00 30/10/22
- 22:00 05/11/22 to 09:00 06/11/22
- 07:00 12/12/22 to 20:00 09/01/23

# **Additional Requirements**

 loading vehicles will be positioned as shown by green box.