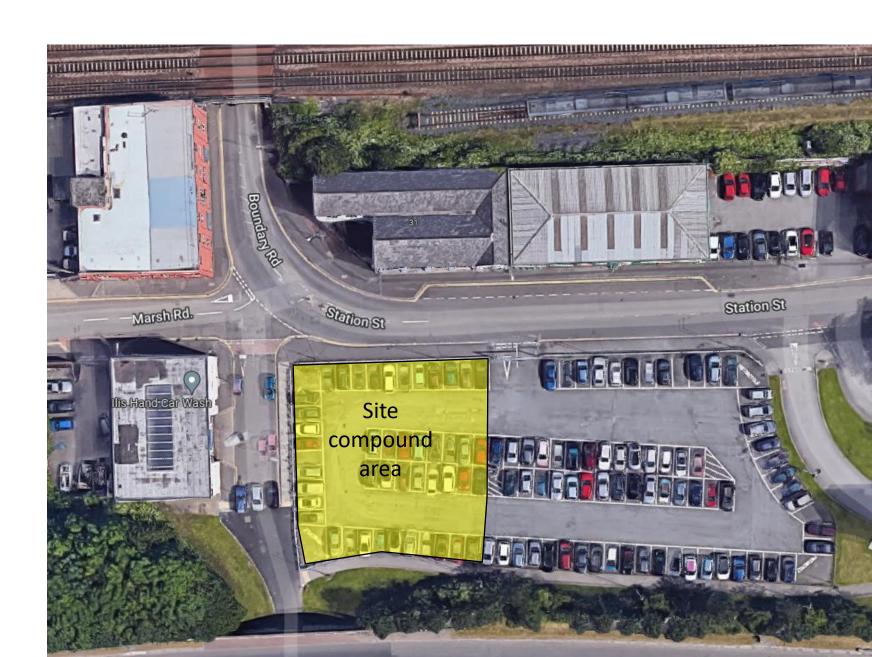

# Boundary Road Rail Bridge – Temporary Road Closures

Compound Requirements - Closure dates 17/10/22 to 30/01/23.