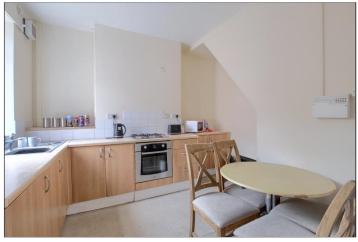

# KITCHEN DINER - 4.01m (13'2") x 2.8m (9'2") increasing to 3.66m (12')

Good looking range of woodgrain effect floor and drawer cupboards with beech block effect roll top work surfaces, tiled splashbacks, and a single drainer stainless steel sink unit. Built-in stainless steel electric oven and four ring gas hob. Radiator and connecting door into ...........