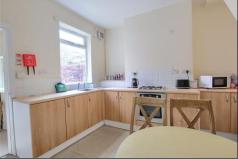

# KITCHEN DINER - 4.01m (13'2") x 2.8m (9'2") increasing to 3.66m (12')

Good looking range of woodgrain effect floor and drawer cupboards with beech block effect roll top work surfaces, tiled splashbacks, and a single drainer stainless steel sink unit. Built-in stainless steel electric oven and four ring gas hob. Radiator and connecting door into ...........