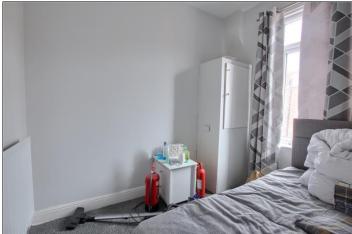

## BEDROOM TWO - 2.74m x 2.13m (9' x 7')

With built-in cupboard housing Baxi DuoTec gas fired combination boiler and radiator.