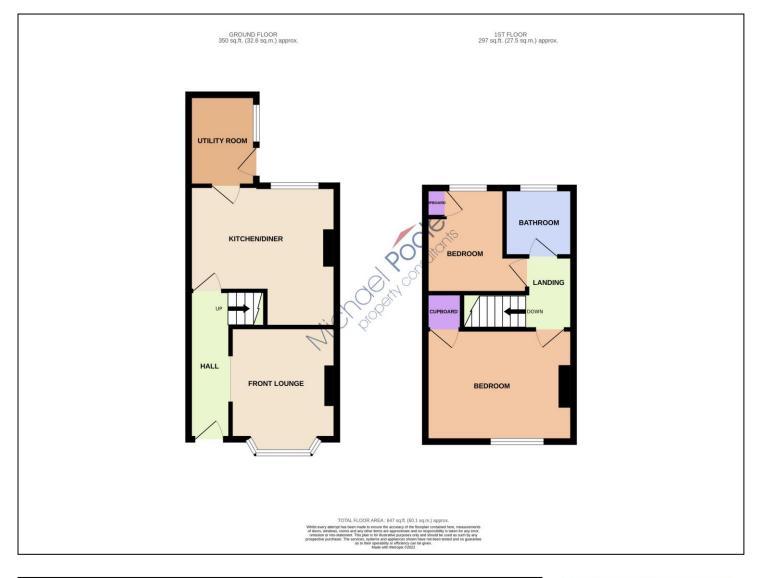

## **GROUND FLOOR**

## **ENTRANCE HALL**

White UPVC entrance door, staircase to the first floor, radiator and opening into ......

FRONT LOUNGE - 3.35m (11') into depth of bay window x 2.9m (9'6") into depth of alcoves

# KITCHEN DINER - 4.01m (13'2") x 2.8m (9'2") increasing to 3.66m (12')

Good looking range of woodgrain effect floor and drawer cupboards with beech block effect roll top work surfaces, tiled splashbacks, and a single drainer stainless steel sink unit. Built-in stainless steel electric oven and four ring gas hob. Radiator and connecting door into ...........

## UTILITY ROOM - 2.44m x 1.83m (8' x 6')

With space for a washing machine and fridge freezer, radiator and UPVC exterior door opens onto the rear yard.

## **FIRST FLOOR**

## **LANDING**

BEDROOM ONE - 4.04m (13'3") into depth of alcoves x 3.05m (10')

With built-in cupboard and radiator.

**TO VIEW:** Tel: 01642 254222 64-66 Borough Road, Middlesbrough, T\$1 2JH

## BEDROOM TWO - 2.74m x 2.13m (9' x 7')

With built-in cupboard housing Baxi DuoTec gas fired combination boiler and radiator.

## **BATHROOM**

White suite comprising panelled bath with electric shower, pedestal wash hand basin and dual flush close coupled WC. Radiator and extractor fan.