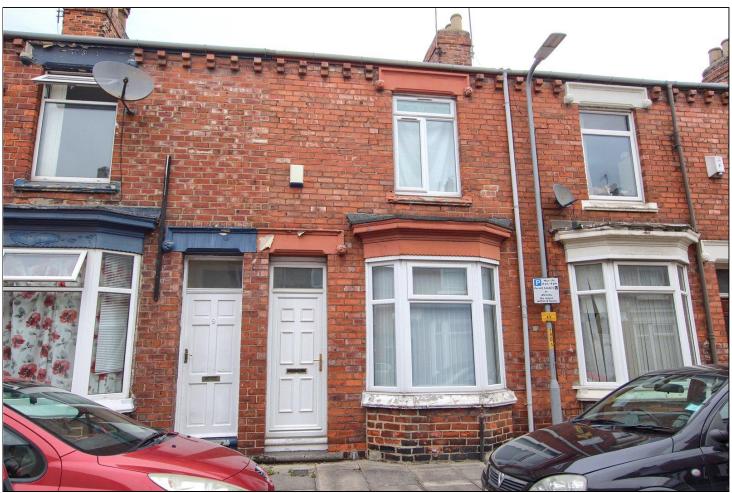

## UPTON STREET, MIDDLESBROUGH, TS1 3NE

- ▲ This Inner Terrace House with Two Bedrooms is in Good Shape
- Simple Chain Free Sale
- Really Handily Placed Within Close Walking Distance of Teesside University Campus
- Ideally Suited to Buy to Let Landlords
- UPVC Double Glazed Windows & Exterior Doors
- Central Heating with a Baxi DuoTec Combi Boiler
- Front Lounge, Rear Kitchen/Diner & Utility Room
- Retiled Main Roof

Guide Price £70,000

Within very close walking distance of Teesside University Campus and in an area of TS1 that's always proved most popular with Buy to Let landlords, this two bedroom traditional style terrace house is in really good shape and worth viewing.

It's a straightforward chain free sale and has the advantage of a retiled main roof, UPVC double glazed windows and exterior doors and central heating with a Baxi DuoTec combi boiler.

Comprising briefly entrance hall, front lounge, kitchen/diner with good looking woodgrain effect cabinets and a handy utility room. The first floor has two bedrooms and bathroom with white a white suite.