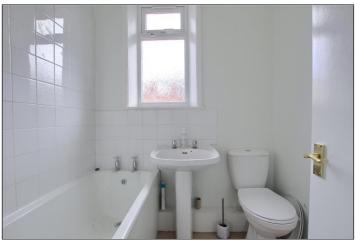

## **BATHROOM**

White suite comprising panelled bath with electric shower, pedestal wash hand basin and dual flush close coupled WC. Radiator and extractor fan.