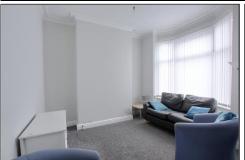

## **ENTRANCE HALL**

White UPVC entrance door, staircase to the first floor, radiator and opening into ......

FRONT LOUNGE - 3.35m (11') into depth of bay window x 2.9m (9'6") into depth of alcoves